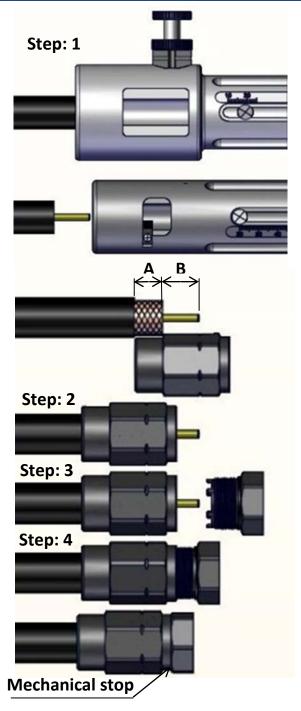

# Mounting Instruction for TrueLock Connector

Type TL413

## Step: 1

Use Strip tool Foil/Braid (item no. 98641305) for proper preparation of the cable.

Please read the enclosed user instruction before operation the tool.

After completed strip operation, the prepared cable dimension should be as following:

A = 11,0mm

B = 14,0mm

If necessary, clean the cable inner conductor with a conductor cleaner item no. 98500903 and the outer conductor with appropriate equipment.

### Step: 2

Place the back nut over the cable and push it back ward to reach mechanical stop.

## Step: 3

Push the front end of the connector and the back nut (with cable) together by hand. During this step, the cable's inner conductor slips in to the center seizing mechanism of the connector front part.

#### Step 4:

Tighten the back nut by hand as far as possible. Then use two open ended spanners to further tighten the back nut to mechanical stop.

The connector body must be kept in place during the tightening.